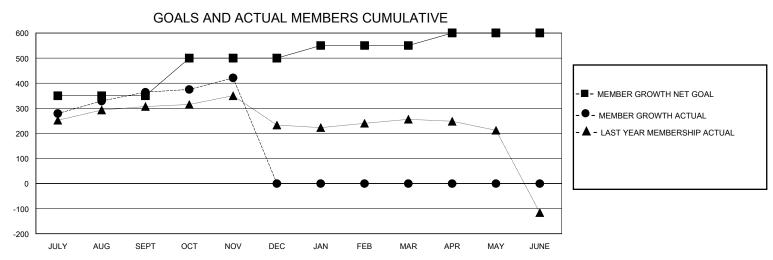

## District 322 G

GMT: LOCATION INDIA GMT CA

| Clubs         |               |             |               | Members               |                       |                         |                                                    |  |  |
|---------------|---------------|-------------|---------------|-----------------------|-----------------------|-------------------------|----------------------------------------------------|--|--|
|               | RESULTS FOR   | R 2023-2024 |               | RESULTS FOR 2023-2024 |                       |                         |                                                    |  |  |
| QUARTER       | NEW CLUB GOAL | NEW CLUBS   | DROPPED CLUBS | QUARTER MEMB          | ER GROWTH NET<br>GOAL | MEMBER GROWTH<br>ACTUAL | DROPPED<br>MEMBERS ACTUAL<br>(including transfers) |  |  |
| JULY/AUG/SEPT | 8             | 6           | 9             | JULY/AUG/SEPT         | 350                   | 523                     | 136                                                |  |  |
| OCT/NOV/DEC   | 2             | 2           | 0             | OCT/NOV/DEC           | 150                   | 89                      | 32                                                 |  |  |
| JAN/FEB/MAR   | 2             | 0           | 0             | JAN/FEB/MAR           | 50                    | 0                       | 0                                                  |  |  |
| APR/MAY/JUNE  | 0             | 0           | 0             | APR/MAY/JUNE          | 50                    | 0                       | 0                                                  |  |  |