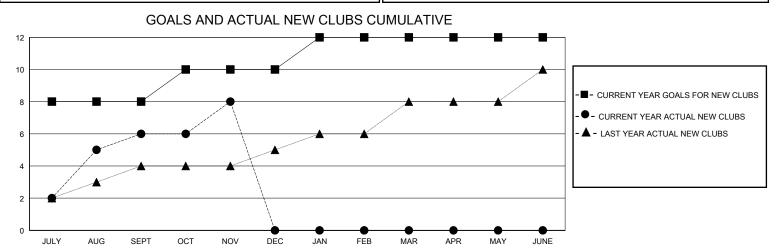

## District 322 G

GMT: LOCATION INDIA GMT CA

| Clubs         |               |             |               | Members               |                       |                         |                                                    |  |  |
|---------------|---------------|-------------|---------------|-----------------------|-----------------------|-------------------------|----------------------------------------------------|--|--|
|               | RESULTS FOR   | R 2023-2024 |               | RESULTS FOR 2023-2024 |                       |                         |                                                    |  |  |
| QUARTER       | NEW CLUB GOAL | NEW CLUBS   | DROPPED CLUBS | QUARTER MEMB          | ER GROWTH NET<br>GOAL | MEMBER GROWTH<br>ACTUAL | DROPPED<br>MEMBERS ACTUAL<br>(including transfers) |  |  |
| JULY/AUG/SEPT | 8             | 6           | 9             | JULY/AUG/SEPT         | 350                   | 523                     | 136                                                |  |  |
| OCT/NOV/DEC   | 2             | 2           | 0             | OCT/NOV/DEC           | 150                   | 89                      | 32                                                 |  |  |
| JAN/FEB/MAR   | 2             | 0           | 0             | JAN/FEB/MAR           | 50                    | 0                       | 0                                                  |  |  |
| APR/MAY/JUNE  | 0             | 0           | 0             | APR/MAY/JUNE          | 50                    | 0                       | 0                                                  |  |  |